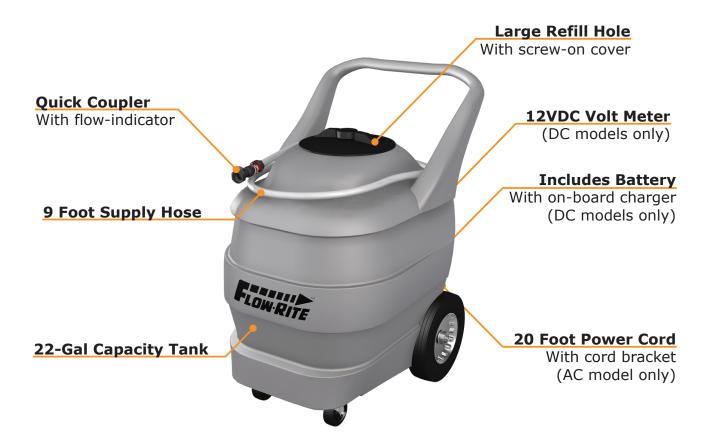

## **PORTABLE WATERING CART**

| DC Watering Cart with 110 VAC Charger, CE marked | BA-MS-105 |
|--------------------------------------------------|-----------|
| AC Watering Cart , 110-115 VAC Powered           | BA-MS-205 |

The AC & DC portable watering cars are ruggedly constructed of lightweight yet strong polyethelene plastic, and features a large 22 gallon holding capacity. The new cart also features a large refill hole with screw-on cover to keep out particles. A 12-volt sealed battery with its own on-board charger power the DC watering cart's variable speed pump. All components are DI water compatible.